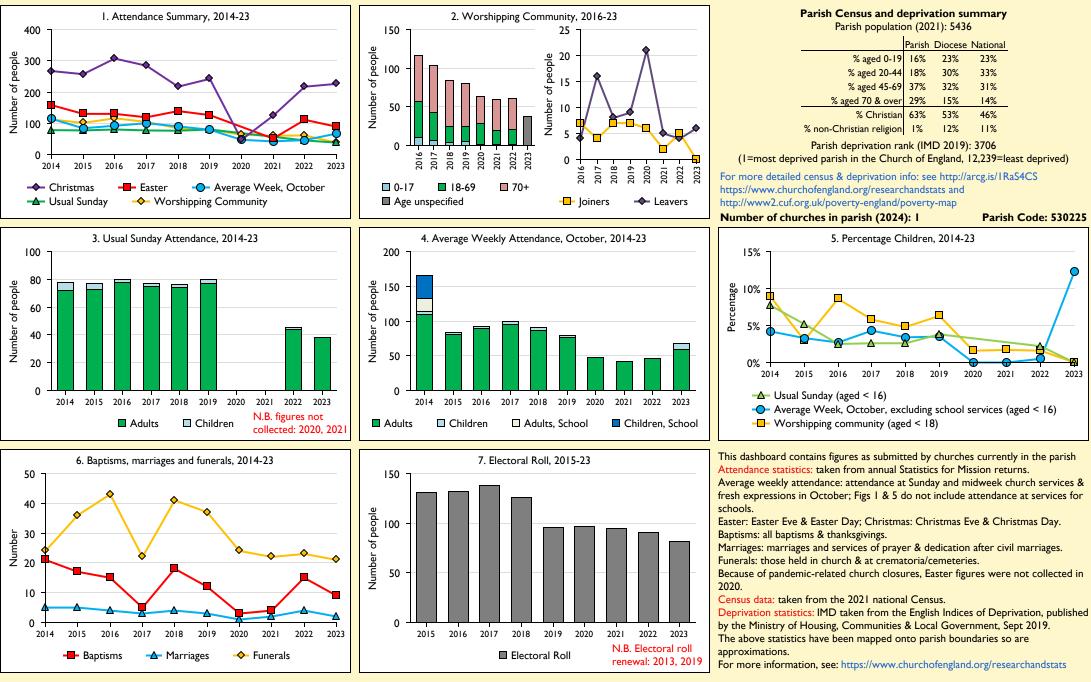

## SfM Dashboard for the Parish of Preesall: St Oswald in the deanery of GARSTANG

Variations in attendance from year to year may be the result of changes in the number of churches that submitted returns, or changes in parish/benefice structure. Number of churches included in returns: 2014 1;2015 1;2016 1;2017 1;2018 1;2019 1;2020 1;2021 1;2022 1;2023 1;2024 1. Produced by Data Services, Church House, Great Smith Street, London SWIP 3AZ. Date of production: 04/05/2024.